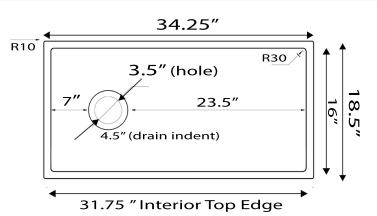

## **Cape Collection**

Premium Fireclay Undermount Kitchen Sink

model:

Wellfleet-3419W

www.NantucketSinksUSA.com info@nantucketsinksusa.com

| Overall Dimensions  | Interior Bowl                            | Exterior Height | Bowl Depth | Drain Dimensions |
|---------------------|------------------------------------------|-----------------|------------|------------------|
| 34.25" x 18.5" x10" | 31.75" x 16" Top<br>30.5" x 14.5" Bottom | 10"             | 8.875″     | 3.5" Opening     |