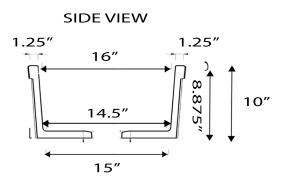

## **Cape Collection**

Premium Fireclay Undermount Kitchen Sink

model:

Wellfleet-3419W

www.NantucketSinksUSA.com info@nantucketsinksusa.com

| Overall Dimensions  | Interior Bowl                            | Exterior Height | Bowl Depth | Drain Dimensions |
|---------------------|------------------------------------------|-----------------|------------|------------------|
| 34.25" x 18.5" x10" | 31.75" x 16" Top<br>30.5" x 14.5" Bottom | 10"             | 8.875″     | 3.5" Opening     |